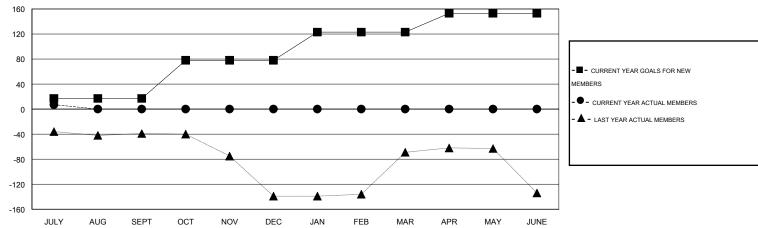

#### GOALS AND ACTUAL MEMBERS CUMULATIVE

| DROPPED CLUBS: 1  DROPPED MEMBERS |              | 5 CLUBS OF 43 ADDED 1 OR MORE<br>NEW MEMBERS | GENDER DISTRIBU  MALE  FEMALE         | TION<br>436 (41.92%)<br>604 (58.08%) |           |
|-----------------------------------|--------------|----------------------------------------------|---------------------------------------|--------------------------------------|-----------|
| DECEASED CLUB CANCELLED OTHER     | 1<br>0<br>18 | CLICK HERE FOR HEALTH ASSESSMENT DATA        | FAMILY UNIT MEMBERS HEAD OF HOUSEHOLD |                                      | 125<br>60 |
| TOTAL                             | 19           |                                              | NON-HEAD OF HOUSEHOL                  | D                                    | 65        |