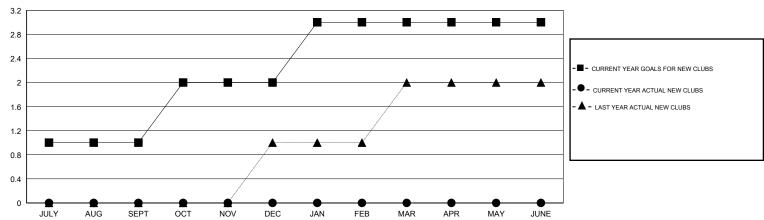

| 26                                  | 19                 | 7                |  |
| OCT/NOV/DEC   | 1                | 0                | 0                | 0                | OCT/NOV/DEC           | 61                 | 0                                   | 0                  | 0                |  |
| JAN/FEB/MAR   | 1                | 0                | 0                | 0                | JAN/FEB/MAR           | 45                 | 0                                   | 0                  | 0                |  |
| APR/MAY/JUNE  | 0                | 0                | 0                | 0                | APR/MAY/JUNE          | 30                 | 0                                   | 0                  | 0                |  |

### GOALS AND ACTUAL NEW CLUBS CUMULATIVE



#### GOALS AND ACTUAL MEMBERS CUMULATIVE



| DROPPED CLUBS: 1  DROPPED MEMBERS |              | 5 CLUBS OF 43 ADDED 1 OR MORE<br>NEW MEMBERS | GENDER DISTRIBU  MALE  FEMALE         | TION<br>436 (41.92%)<br>604 (58.08%) |           |
|-----------------------------------|--------------|----------------------------------------------|---------------------------------------|--------------------------------------|-----------|
| DECEASED CLUB CANCELLED OTHER     | 1<br>0<br>18 | CLICK HERE FOR HEALTH ASSESSMENT DATA        | FAMILY UNIT MEMBERS HEAD OF HOUSEHOLD |                                      | 125<br>60 |
| TOTAL                             | 19           |                                              | NON-HEAD OF HOUSEHOL                  | D                                    | 65